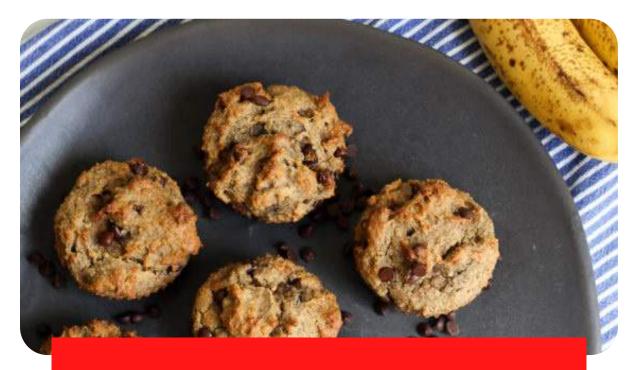

## PROTEIN BANANA MUFFINS

## **INGREDIENTS**

2-3 Bananas Smashed

1/2 Cup of Coconut Oil-Melted

1 Teaspoon of Vanilla Extract

1 Tablespoon of Real Maple Syrup

1/3 Cup of Almond Milk or Coconut Milk

1/2 Cup of Crushed Walnuts

1 Teaspoon of Cinnamon

1 and 1/2 Scoops of PowerStrength Protein Powder (Chocolate or Vanilla)

1/3 Cup of Dark Chocolate Chips

## **DIRECTIONS**

- **1.** Mix bananas, coconut oil, vanilla, maple syrup and almond milk together in a mixer.
- 2. Slowly add protein powder, cinnamon, walnuts and chocolate chips to the other ingredients. Mix well.
- **3.** Bake at 375 for 15-20 minutes. Sprinkle some cinnamon on top before putting in the oven.